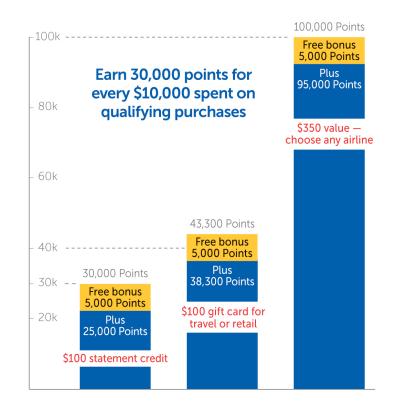

## Benefit from your Business Spending.

Earn 3 TruRewards points for every dollar you spend with your card. Redeem points for cash back statement credits, gift cards, or airline travel.

#### "Cash back statement credits" are earned at a rate equal to 1% of your qualified spending.